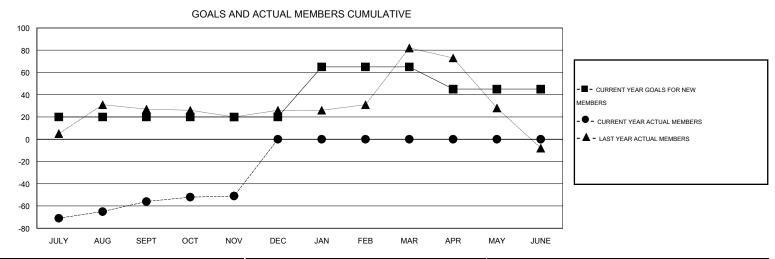

## KAMLESH JAIN **LOCATION INDIA** $\mathsf{GMT}\;\mathsf{CA}\;6$ Clubs Members RESULTS FOR 2016-2017 RESULTS FOR 2016-2017 NEW CLUB NEW CLUBS DROPPED NET NEW MEMBER CHARTER AND DROPPED NET QUARTER QUARTER GOAL CLUBS GAIN/LOSS GOAL NEW MEMBERS MEMBERS GAIN/LOSS ADDED 0 4 -4 20 58 114 -56 JULY/AUG/SEPT JULY/AUG/SEPT 0 0 0 0 0 10 5 5 OCT/NOV/DEC OCT/NOV/DEC 0 0 0 45 0 0 0 1 JAN/FEB/MAR JAN/FEB/MAR 0 0 0 0 -20 0 0 0 APR/MAY/JUNE APR/MAY/JUNE